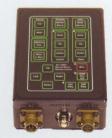

**MDVR 900C "MORS"** is a fully integrated miniature rugged observation control panel and Digital Video Recorder.

**The MDVR 900C** designed to fully control and operate the functions of various types of observation systems and cameras, as well as, extended capabilities such as incorporated Pan & Tilt control.

## **Features:**

- Controls all of the functions such as operation modes, FOV. Focus, Gain, Level, Nuc, Reticle type.
- Pan & tilt head Control.
- Integrated DVR with control.
- Power management for all parts connected to the remote.
- Status indications.
- Fully military ruggedness.
- The power, communication, video and pan & tilt controls are transmitted to the remote over one Harness.
- Operates from 12V DC power.
- Video output and power output to any Display/Head-up Display.
- Additional RS422 port for allowing the following: Additional devices to be controlled Long range distance control Implementation of wireless communication Recorded video is downloaded by USB2 port Supplied with 4 meter Harness (6 Meter option) Optional mounted on 4" LCD Display

## **Technical Specification:**

12Vdc

**Operation** power **Power Consumption** Connection

50ma (without load) Amphenol 4 way male MS3112-E8-4P, Power Input Amphenol 4 way Female MS3112-E8-4S, Power output BNC, Video output Amphenol 6 way male MS3112-E10-6P, RS232+Video input from camera Amphenol 6 way Female MS3112-E10-6S, Pan & Tilt Amphenol 4 way Female MS3112-E8-4S, Recon Supply Power Fischer 6 way Female, USB2 output