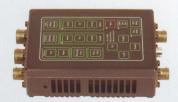

**MDVR 900C "MORS"** is a fully integrated miniature rugged observation control panel and Digital Video Recorder.

**The MDVR 900C** designed to fully control and operate the functions of various types of observation systems and cameras, as well as, extended capabilities such as incorporated Pan & Tilt control.

## **Features:**

- Controls all of the functions such as operation modes, FOV. Focus, Gain, Level, Nuc, Reticle type.
- Pan & tilt head Control.
- Integrated DVR with control.
- Power management for all parts connected to the remote.
- Status indications.
- Fully military ruggedness.
- The power, communication, video and pan & tilt controls are transmitted to the remote over one Harness.
- Operates from 12V DC power.
- Video output and power output to any Display/Head-up Display.
- Additional RS422 port for allowing the following: Additional devices to be controlled Long range distance control Implementation of wireless communication Recorded video is downloaded by USB2 port Supplied with 4 meter Harness (6 Meter option) Optional mounted on 4" LCD Display

## **Technical Specification:**

12Vdc

**Operation** power **Power Consumption** Connection

50ma (without load) Amphenol 4 way male MS3112-E8-4P, Power Input Amphenol 4 way Female MS3112-E8-4S, Power output BNC, Video output Amphenol 6 way male MS3112-E10-6P, RS232+Video input from camera Amphenol 6 way Female MS3112-E10-6S, Pan & Tilt Amphenol 4 way Female MS3112-E8-4S, Recon Supply Power Fischer 6 way Female, USB2 output