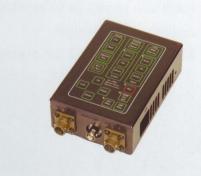

## **Features:**

- Controls all of the functions such as operation modes, FOV. Focus, Gain, Level, Nuc, Reticle type.
- Pan & tilt head Control.
- Integrated DVR with control.
- Power management for all parts connected to the remote.
- Status indications.
- Fully military ruggedness.
- The power, communication, video and pan & tilt controls are transmitted to the remote over one Harness.
- Operates from 12V DC power.
- Video output and power output to any Display/Head-up Display.
- Additional RS422 port for allowing the following: Additional devices to be controlled Long range distance control Implementation of wireless communication Recorded video is downloaded by USB2 port Supplied with 4 meter Harness (6 Meter option) Optional mounted on 4" LCD Display

## **Technical Specification:**

12Vdc

**Operation** power **Power Consumption** Connection

50ma (without load) Amphenol 4 way male MS3112-E8-4P, Power Input Amphenol 4 way Female MS3112-E8-4S, Power output BNC, Video output Amphenol 6 way male MS3112-E10-6P, RS232+Video input from camera Amphenol 6 way Female MS3112-E10-6S, Pan & Tilt Amphenol 4 way Female MS3112-E8-4S, Recon Supply Power Fischer 6 way Female, USB2 output

Dimensions Weight **Case construction** Standard interface Environmental Electromagnetic compliance military standard STD-461D

41 X 86 X 126 mm (without connectors) 0.52 Kg Die-cast aluminum RS232/485 9600-11520 Kbps military standard STD-810E